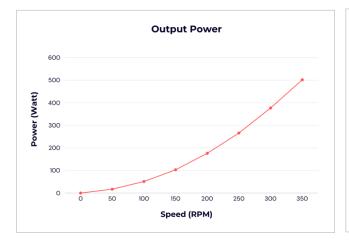

## **Technical information**

| Rated power            | 0.5 kW                      |
|------------------------|-----------------------------|
| Rated speed            | 350 rpm                     |
| Rated voltage          | 28 Volt DC / 56 Volt DC     |
| Rated line current     | 6,44 A / 12,88 A            |
| Efficiency             | > 85%                       |
| Resistance (line-line) | -                           |
| Winding type           | Y-configuration             |
| Insulation resistance  | Min. 100 Mohm (500 Volt DC) |
| Leakage level          | < 5 mA                      |
| Start torque           | < 0.1 Nm                    |
| Phase                  | 3-phase                     |
| Structure              | Outer rotor                 |
| Stator                 | Coreless                    |
| Rotor                  | Permanent magnet type       |
| Diameter               | 265 mm                      |
| Length                 | 199,5 mm                    |
| Weight                 | 11 kg                       |
| Shaft diameter         | 30 mm                       |
| Housing material       | Aluminium alloy             |
| Shaft material         | Steel                       |
| Gross Weight           | 15 kg                       |