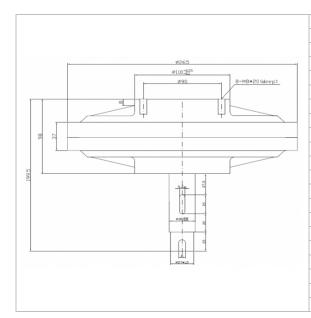

## **Technical information**

| Rated power            | 0.5 kW                      |
|------------------------|-----------------------------|
| Rated speed            | 350 rpm                     |
| Rated voltage          | 28 Volt DC / 56 Volt DC     |
| Rated line current     | 6,44 A / 12,88 A            |
| Efficiency             | > 85%                       |
| Resistance (line-line) | -                           |
| Winding type           | Y-configuration             |
| Insulation resistance  | Min. 100 Mohm (500 Volt DC) |
| Leakage level          | < 5 mA                      |
| Start torque           | < 0.1 Nm                    |
| Phase                  | 3-phase                     |
| Structure              | Outer rotor                 |
| Stator                 | Coreless                    |
| Rotor                  | Permanent magnet type       |
| Diameter               | 265 mm                      |
| Length                 | 199,5 mm                    |
| Weight                 | 11 kg                       |
| Shaft diameter         | 30 mm                       |
| Housing material       | Aluminium alloy             |
| Shaft material         | Steel                       |
| Gross Weight           | 15 kg                       |