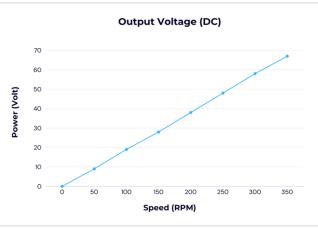

## **Technical information**

| Rated power            | 0.5 kW                      |
|------------------------|-----------------------------|
| Rated speed            | 350 rpm                     |
| Rated voltage          | 28 Volt DC / 56 Volt DC     |
| Rated line current     | 6,44 A / 12,88 A            |
| Efficiency             | > 85%                       |
| Resistance (line-line) | -                           |
| Winding type           | Y-configuration             |
| Insulation resistance  | Min. 100 Mohm (500 Volt DC) |
| Leakage level          | < 5 mA                      |
| Start torque           | < 0.1 Nm                    |
| Phase                  | 3-phase                     |
| Structure              | Outer rotor                 |
| Stator                 | Coreless                    |
| Rotor                  | Permanent magnet type       |
| Diameter               | 265 mm                      |
| Length                 | 199,5 mm                    |
| Weight                 | 11 kg                       |
| Shaft diameter         | 30 mm                       |
| Housing material       | Aluminium alloy             |
| Shaft material         | Steel                       |
| Gross Weight           | 15 kg                       |