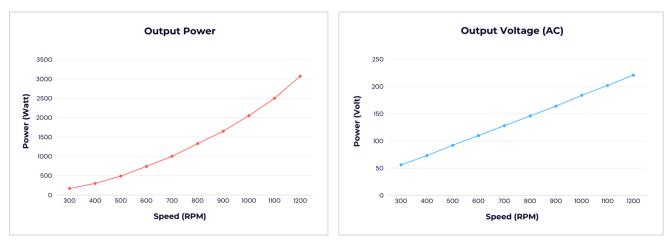

-1200R

The Disc Coreless PMG boasts a multitude of advantages, including a low rated speed, low starting wind speed, compact structure, and lightweight design and maintaining high efficiency:

- Coreless, anhysteresis, slotless designs with low starting torque.
- No iron loss, resulting in high efficiency.
- Unique coreless precision winding technology ensures precise coil design.
- Rare earth permanent magnets, which are multipole and feature a mean gap, resulting in high power density and output.
- Direct driving at low speeds with minimal torque fluctuations.
- Compact structure with a high power-to-volume ratio.
- Low calorific values and minimal temperature rise.
- Simple structure and easy installation and minimal maintenance.
- Brushless structure.

## **Technical information**