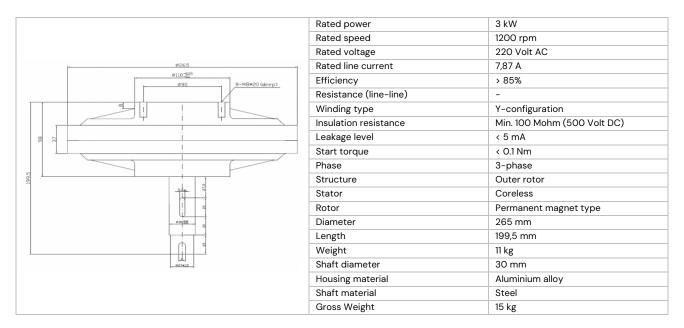

kW-1200R

The Disc Coreless PMG boasts a multitude of advantages, including a low rated speed, low starting wind speed, compact structure, and lightweight design and maintaining high efficiency:

- Coreless, anhysteresis, slotless designs with low starting torque.
- No iron loss, resulting in high efficiency.
- Unique coreless precision winding technology ensures precise coil design.
- Rare earth permanent magnets, which are multipole and feature a mean gap, resulting in high power density and output.
- Direct driving at low speeds with minimal torque fluctuations.
- Compact structure with a high power-to-volume ratio.
- Low calorific values and minimal temperature rise.
- Simple structure and easy installation and minimal maintenance.
- Brushless structure.

## **Technical information**